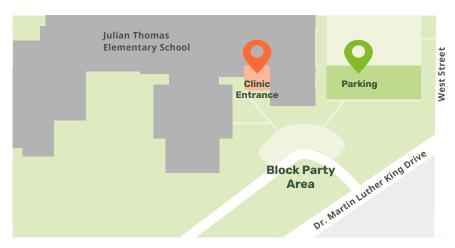

#### THE PARTY IS LOCATED AT JULIAN THOMAS ELEMENTARY

Entrance #17 930 Dr. Martin Luther King Drive Racine, WI 53404